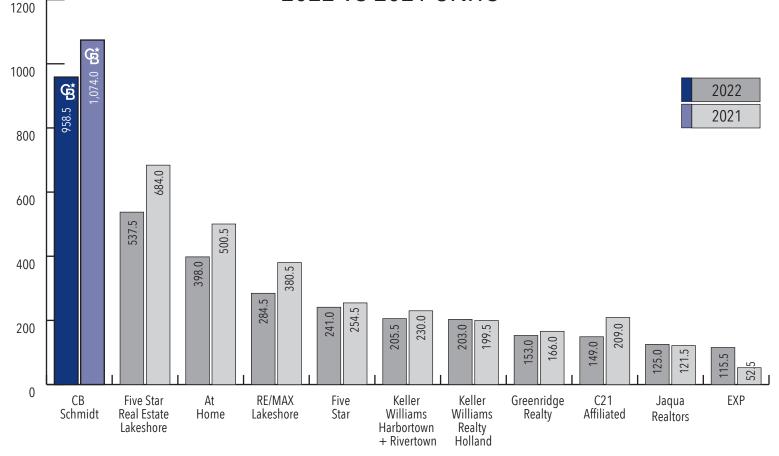

Holland 2022 VS 2021 UNITS

If your property is currently listed with another Brokerage, kindly disregard. It is not our intention to solicit the offerings of other Brokerages. Trendgraphix Report. Listing Companies/Offices. Status: Sold. Search Parameters: Property types Residential, MultiFamily, Land, Commercial;. As of Jan 1, 2023. Date Range: 1/1/2022 to 12/31/2022. Number and Volume Calculated By Sides