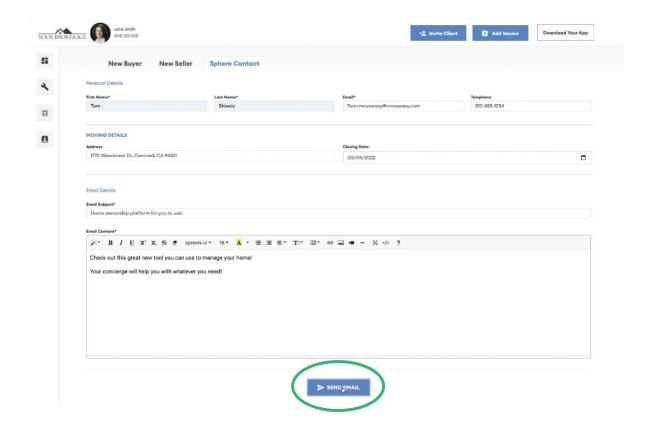

etwork of trusted professionals, whom they can use complimentary for years to come. \*Agents can add their sphere of influence one person at a time or everyone all at once, using the sphere template. Find the template on Schmidt Resources.com in the HomeHub square, fill it out and download it yourself or you can send it to Help@MoveEasy.com and they will do it for you.

**Step 1:** From your Agent Dashboard select Invite Client from the top of the screen.



Step 2: From the options on the top, select Sphere Contact.



**Step 3:** Add your contact's name and information here, including the email and phone number. Agents have the ability to customize the email content for each sphere person if they prefer as well as add their email signature and more.



## **Step 4:** Select Send Email.