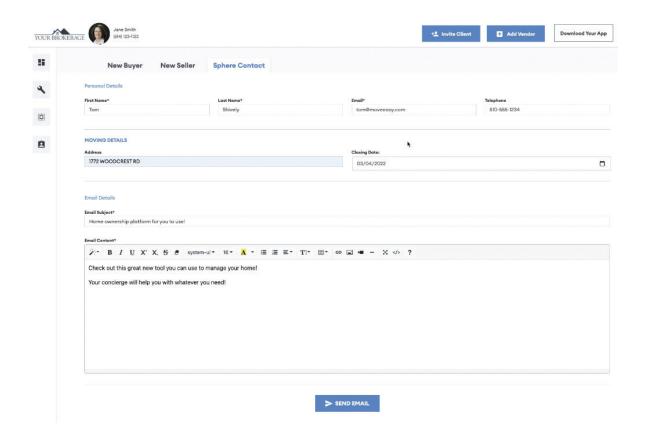

**Step 1:** From your Agent Dashboard select Invite Client from the top of the screen.

Step 2: From the options on the top, select Sphere Contact.

**Step 3:** Add your contact's name and information here, including the email and phone number. Agents have the ability to customize the email content for each sphere person if they prefer as well as add their email signature and more.