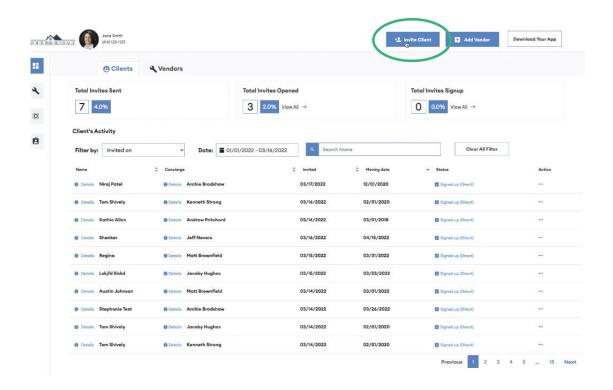

**Step 1:** From your Agent Dashboard select Invite Client from the top of the screen.

Step 2: From the options on the top, select Sphere Contact.

**Step 3:** Add your contact's name and information here, including the email and phone number. Agents have the ability to customize the email content for each sphere person if they prefer as well as add their email signature and more.