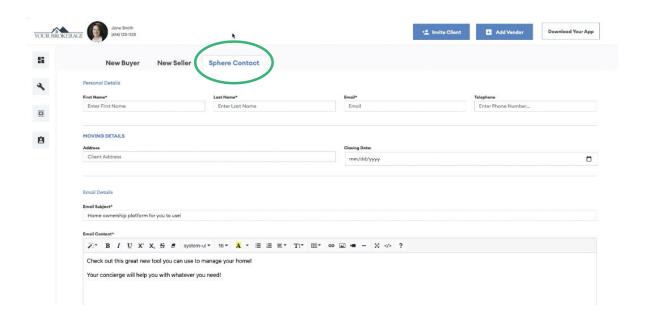

**Step 1:** From your Agent Dashboard select Invite Client from the top of the screen.

Step 2: From the options on the top, select Sphere Contact.

**Step 3:** Add your contact's name and information here, including the email and phone number. Agents have the ability to customize the email content for each sphere person if they prefer as well as add their email signature and more.