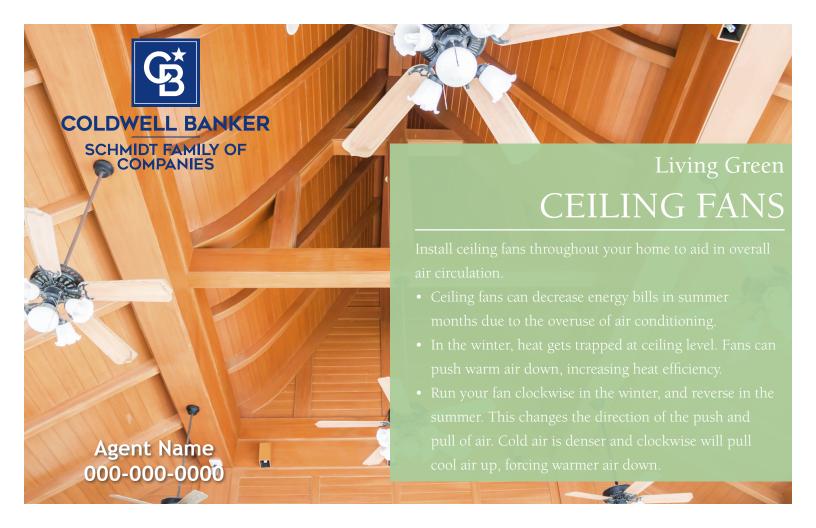

## Living Green LAUNDRY

The Laundry Room uses more energy than any other room in your home. Here are some tips to help you reduce your carbon footprint in the laundry room.

- Use cold water when washing clothes. 85% of energy use comes from heating water.
- Line dry clothes to reduce massive energy waste through over using your dryer.
- Use green detergent without harmful phosphates.
- Upgrade your machines. A front loading washing machine can save up to 7,000 gallons of water a year
- Never forget to clean the lint out of the dryer.











## Living Green WATER

The average home wastes immense amount of water on a daily basis.

- Shorten your shower time by only a minute or two and save 700 gallons of water monthly.
- Turn off the faucet while brushing your teeth and save 5 gallons of water a day.
- Invest in low-flow shower heads. Some increase in flow volume as the water warms up. No more wasted water while waiting for the shower to warm up!





Living Green

## LIGHT BULBS

Look for compact fluorescent light bulbs (CFĽs) or LED's instead of common incandescent ones.

- CFL bulbs last 10 times longer than incandescents LED's last 2-4 times longer than CFL's
- Not only do these offer immense energy savings on your monthly bill, but they release far less toxins into our environment.
- Even after replacing your bul