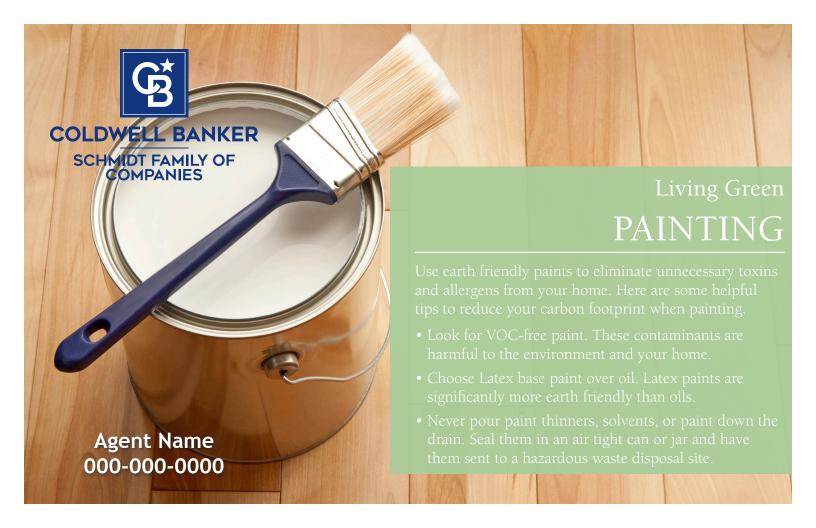

## Living Green LAUNDRY

The Laundry Room uses more energy than any other room in your home. Here are some tips to help you reduce your carbon footprint in the laundry room.

- Use cold water when washing clothes. 85% of energy use comes from heating water.
- Line dry clothes to reduce massive energy waste through over using your dryer.
- Use green detergent without harmful phosphates.
- Upgrade your machines. A front loading washing machine can save up to 7,000 gallons of water a year
- Never forget to clean the lint out of the dryer.











## Living Green WATER

The average home wastes immense amount of water on a daily basis.

- Shorten your shower time by only a minute or two and save 700 gallons of water monthly.
- Turn off the faucet while brushing your teeth and save 5 gallons of water a day.
- Invest in low-flow shower heads. Some increase in flow volume as the water warms up. No more wasted water while waiting for the shower to warm up!





Living Green

## LIGHT BULBS

Look for compact fluorescent light bulbs (CFĽs) or LED's instead of common incandescent ones.

- CFL bulbs last 10 times longer than incandescents LED's last 2-4 times longer than CFL's
- Not only do these offer immense energy savings on your monthly bill, but they release far less toxins into our environment.
- Even after replacing your bulbs