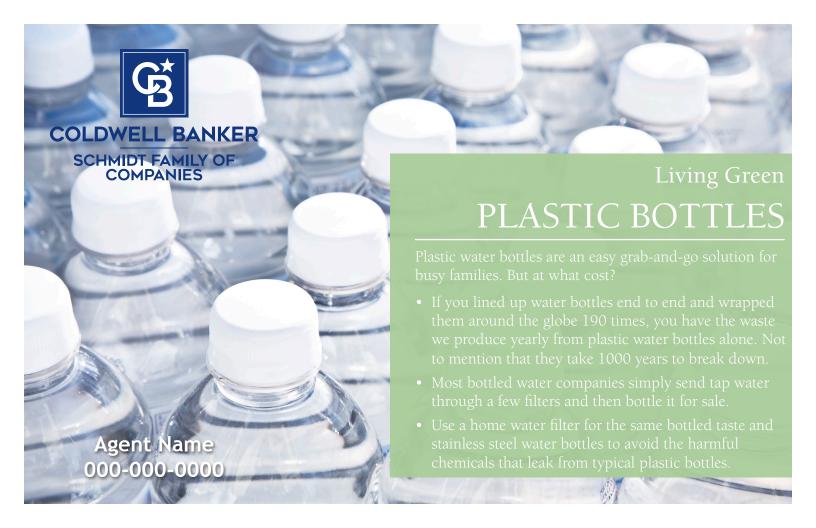

## Living Green LAUNDRY

The Laundry Room uses more energy than any other room in your home. Here are some tips to help you reduce your carbon footprint in the laundry room.

- Use cold water when washing clothes. 85% of energy use comes from heating water.
- Line dry clothes to reduce massive energy waste through over using your dryer.
- Use green detergent without harmful phosphates.
- Upgrade your machines. A front loading washing machine can save up to 7,000 gallons of water a year
- Never forget to clean the lint out of the dryer.











## Living Green WATER

The average home wastes immense amount of water on a daily basis.

- Shorten your shower time by only a minute or two and save 700 gallons of water monthly.
- Turn off the faucet while brushing your teeth and save 5 gallons of water a day.
- Invest in low-flow shower heads. Some increase in flow volume as the water warms up. No more wasted water while waiting for the shower to warm up!





Living Green

## LIGHT BULBS

Look for compact fluorescent light bulbs (CFĽs) or LED's instead of common incandescent ones.

- CFL bulbs last 10 times longer than incandescents LED's last 2-4 times longer than CFL's
- Not only do these offer immense energy savings on your monthly bill, but they release far less toxins into our environment.
- Even after replacing your bulbs,