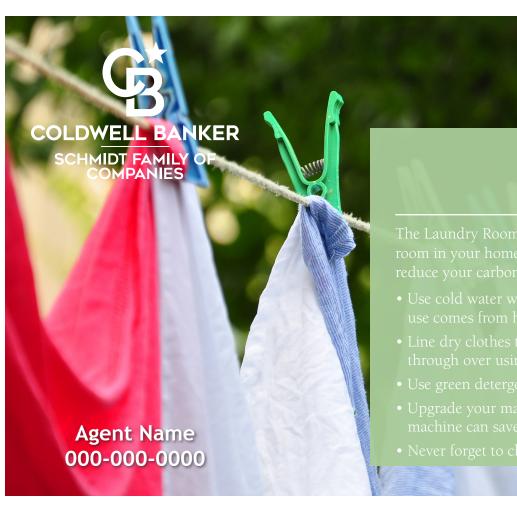

## Living Green LAUNDRY

The Laundry Room uses more energy than any other room in your home. Here are some tips to help you reduce your carbon footprint in the laundry room.

- Use cold water when washing clothes. 85% of energy use comes from heating water.
- Line dry clothes to reduce massive energy waste through over using your dryer.
- Use green detergent without harmful phosphates.
- Upgrade your machines. A front loading washing machine can save up to 7,000 gallons of water a year
- Never forget to clean the lint out of the dryer.