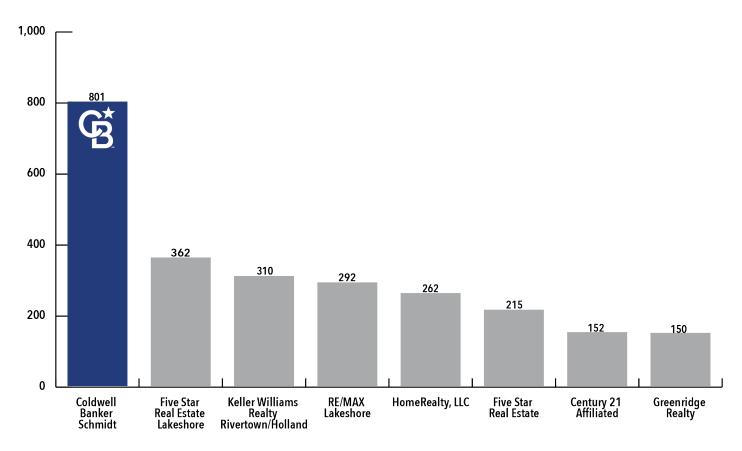

## **UNITS SOLD 2023**

**HOLLAND** 

Trendgraphix Report. Listing Companies/Offices. Status: Sold. Search Parameters: Property types; Residential, MultiFamily, Land, Commercial Sales. As of January 3, 2024. Date Range: 1/1/2023 to 12/31/2023. Number and volume calculated by sides. Year-end Coldwell Banker® numbers based on Coldwell Banker financial data as of 1/3/2024.