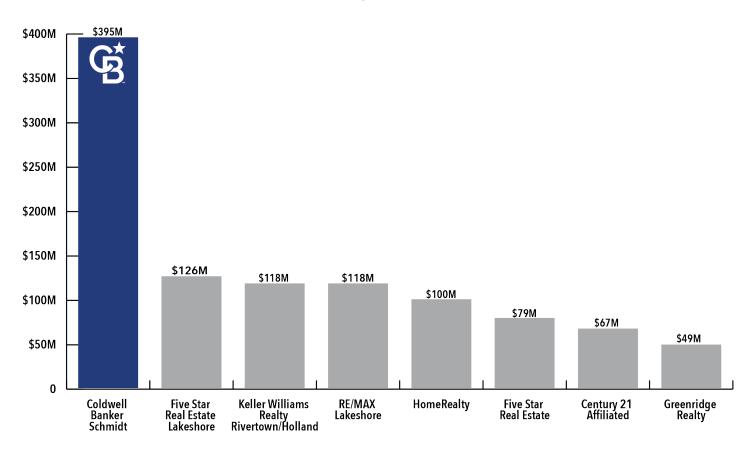

## **DOLLAR VOLUME SOLD 2023**

**HOLLAND** 

Trendgraphix Report. Listing Companies/Offices. Status: Sold. Search Parameters: Property types; Residential, MultiFamily, Land, Commercial Sales. As of January 3, 2024. Date Range: 1/1/2023 to 12/31/2023. Number and volume calculated by sides. Year-end Coldwell Banker® numbers based on Coldwell Banker financial data as of 1/3/2024.