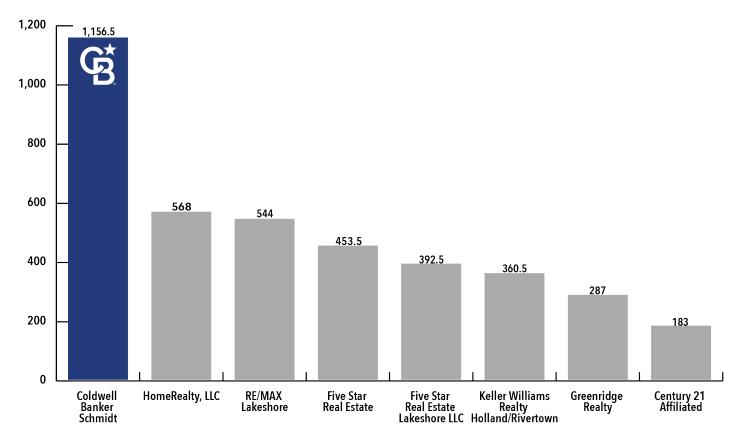

## **UNITS SOLD 2023**

HOLLAND, NORTH OTTAWA

Trendgraphix Report. Listing Companies/Offices. Status: Sold. Search Parameters: Property types; Residential, MultiFamily, Land, Commercial Sales. As of January 3, 2024. Date Range: 1/1/2023 to 12/31/2023. Number and volume calculated by sides. Year-end Coldwell Banker<sup>®</sup> numbers based on Coldwell Banker financial data as of 1/3/2024.
If your property is currently listed with another Brokerage, kindly disregard. It is not our intention to solicit the offerings of other Brokerages.